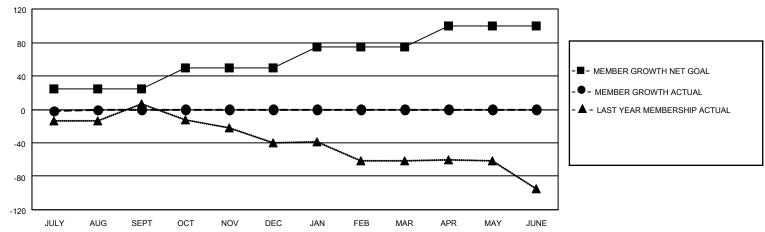

#### GOALS AND ACTUAL MEMBERS CUMULATIVE

| DROPPED CLUBS: 0 |   | 6 CLUBS OF 44 ADDED 1 OR<br>MORE NEW MEMBERS | GENDER DISTRIBUTION          |              |  |
|------------------|---|----------------------------------------------|------------------------------|--------------|--|
|                  |   | MORE NEW MEMBERS                             | MALE 852 (68.88%)            |              |  |
|                  |   |                                              | FEMALE                       | 385 (31.12%) |  |
| DROPPED MEMBERS  |   |                                              | NON BINARY                   | 0 (0.00%)    |  |
|                  |   |                                              | PREFER NOT TO ANSWER         | 0 (0.00%)    |  |
| DECEASED         | 3 |                                              |                              |              |  |
| CLUB CANCELLED   | 0 | CLICK HERE FOR CUMULATIVE                    | TOTAL FAMILY UNIT MEMBERS 80 |              |  |
| OTHER            | 6 | MEMBERSHIP DATA                              |                              |              |  |
| TOTAL            | 9 |                                              | FAMILY MEMBERS PAYING HAI    | _F DUES 42   |  |
|                  |   |                                              |                              |              |  |